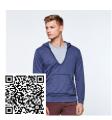

## DESCRIPTION

Sweat jacket with details in fluor colour. Central zip with puller to contrast. Hood with lining in microperforated polyester fabric in contrasting fluor colour and drawstring and contrasting metal eyelets in fluor colour. Long sleeves with cuff and waist rib 1x1. Two front pockets with wide trim. Reinforced covered seams in neck.

## COMPOSITION

60% cotton / 40% polyester, non brushed fleece, 280 gsm.

\*Heather grey 58: 85% cotton / 15% viscose. \*Removable label.