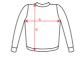

## SIZES

Adults: S  $\cdot$  M  $\cdot$  L  $\cdot$  XL  $\cdot$  XXL / Kids:

SCHEME QUANTITIES

1 un.

COLORS

05221

| 223 |  |
|-----|--|
|     |  |

| Adults     | s    | М    | L    | XL   | XXL  |
|------------|------|------|------|------|------|
| WIDTH (A)  | 50cm | 53cm | 56cm | 59cm | 62cm |
| HEIGHT (B) | 63cm | 66cm | 69cm | 72cm | 75cm |