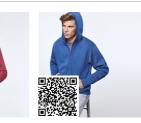

## DESCRIPTION

Sweat jacket with details in fluor colour. Central zip with puller to contrast. Hood with lining in microperforated polyester fabric in contrasting fluor colour and drawstring and contrasting metal eyelets in fluor colour. Long sleeves with cuff and waist rib 1x1. Two front pockets with wide trim. Reinforced covered seams in neck.

## COMPOSITION

60% cotton / 40% polyester, non brushed fleece, 280 gsm.

\*Heather grey 58: 85% cotton / 15% viscose. \*Removable label.