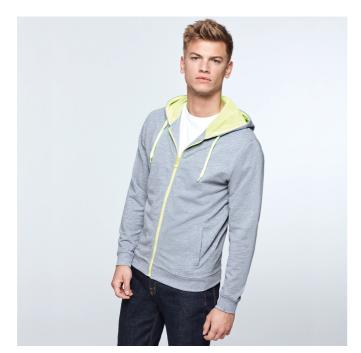

## DESCRIPTION

Sweat jacket with details in fluor colour. Central zip with puller to contrast. Hood with lining in microperforated polyester fabric in contrasting fluor colour and drawstring and contrasting metal eyelets in fluor colour. Long sleeves with cuff and waist rib 1x1. Two front pockets with wide trim. Reinforced covered seams in neck.

## COMPOSITION

60% cotton / 40% polyester, non brushed fleece, 280 gsm.

\*Heather grey 58: 85% cotton / 15% viscose. \*Removable label.