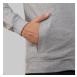

## DESCRIPTION

Sweat jacket with details in fluor colour. Central zip with puller to contrast. Hood with lining in microperforated polyester fabric in contrasting fluor colour and drawstring and contrasting metal eyelets in fluor colour. Long sleeves with cuff and waist rib 1x1. Two front pockets with wide trim. Reinforced covered seams in neck.